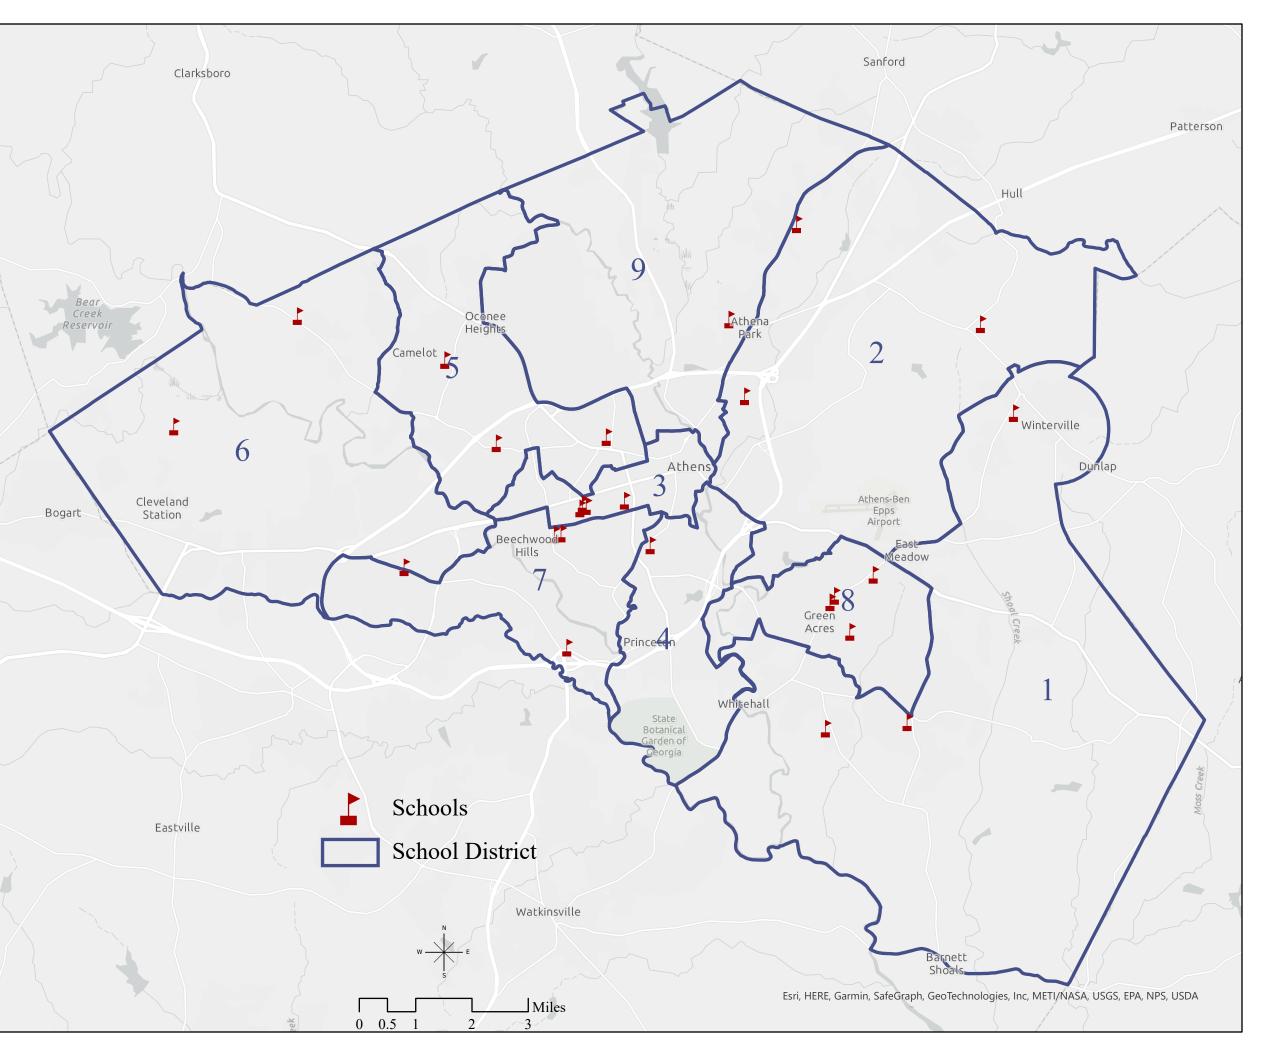

District 1 Barnett Shoals Elementary School Whit Davis Elementary School Winterville Elementary School

District 2 Howard B. Stroud Elementary School J.J. Harris Elementary School W. R. Coile Middle School

District 3 Athens Community Career Academy Clarke Central High School Classic City High School Early Learning Center West

District 4 Barrow Elementary School

District 5 Chase Street Elementary School Oglethorpe Avenue Elementary School Whitehead Road Elementary School

District 6 Burney-Harris-Lyons Middle School Cleveland Road Elementary School Timothy Road Elementary School

District 7 Alps Road Elementary School Clarke Middle School

District 8 Cedar Shoals High School Early Learning Center East Gaines Elementary School Hilsman Middle School

District 9 Fowler Drive Elementary School